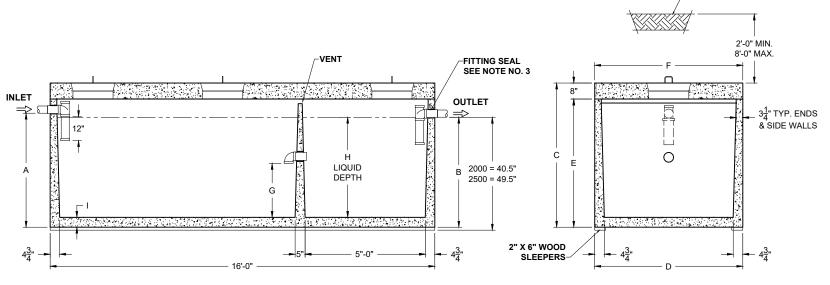

## **SECTION THRU "A-A"**

## **SECTION THRU "B-B"**

-GRADE

| ALL DIMENSIONS ARE IN INCHES & WEIGHTS IN LBS - (RISER WT. NOT INCLUDED) |        |        |        |    |        |    |        |        |       |  | EXCAVATION SPECIFICATIONS |        |        |           |           |
|--------------------------------------------------------------------------|--------|--------|--------|----|--------|----|--------|--------|-------|--|---------------------------|--------|--------|-----------|-----------|
|                                                                          |        |        |        |    |        |    |        |        |       |  |                           |        |        | BELOW     | TANK      |
| MODEL                                                                    | Α      | В      | С      | D  | E      | F  | G      | Н      | I     |  | WEIGHT                    | LENGTH | WIDTH  | INLET     | HEIGHT    |
| PC S-2000 / S-HD-1-2000                                                  | 42 1/2 | 39 1/2 | 57 1/2 | 85 | 49 1/2 | 85 | 20 3/4 | 33 1/2 | 5 1/2 |  | 24,475                    | 19'-0" | 12'-0" | 3'-6 1/2" | 4'-9 1/2" |
| PC S-2500 / S-HD-1-2500                                                  | 51 1/2 | 48 1/2 | 66 1/2 | 85 | 58 1/2 | 85 | 25 1/4 | 42     | 5 1/2 |  | 30,290                    | 19'-0" | 12'-0" | 4'-3 1/2" | 5'-6 1/2" |
|                                                                          |        |        |        |    |        |    |        |        |       |  |                           |        |        |           |           |
|                                                                          |        |        |        |    |        |    |        |        |       |  |                           |        |        |           |           |

## NOTES:

- 1. REFER TO SPECIFICATION SHEET NO. S-201
- . REFER TO SPECIFICATION SHEET NOS. S-251 & S-252
- . REFER TO SPECIFICATION SHEET NO. S-249

| SCALE:      | 1/4"=1'-0" |            |  |  |  |  |  |
|-------------|------------|------------|--|--|--|--|--|
| DRAWN BY:   | TPC        | 09/14/2017 |  |  |  |  |  |
| REVISED BY: | JPL        | 12/12/2023 |  |  |  |  |  |
| CHECKED BY: |            |            |  |  |  |  |  |