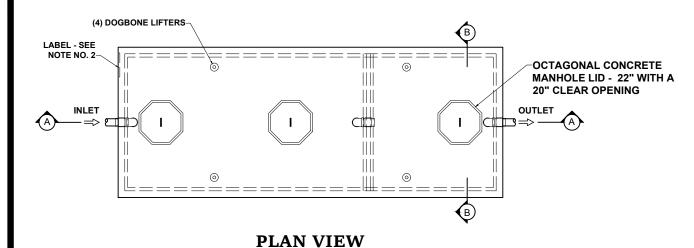

## PRODUCT NAME: **SEPTIC TANK**

DESCRIPTION: 2000 THRU 2500 GALLONS WITH THREE MANHOLES/RISERS

**DESIGN SPECIFICATIONS** 

WITH DRY SOIL CONDITIONS (WATER LEVEL BELOW TANK). SUITABLE SUB-BASE BEDDED WITH GRANULAR MATERIAL SHALL BE PREPARED TO HANDLE ANTICIPATED LOADS. FOR COMPLETE DESIGN AND PRODUCT INFORMATION, PLEASE CONTACT PRO-CAST PRODUCTS.

## NOTES:

- 1. REFER TO SPECIFICATION SHEET NO. S-201
- . REFER TO SPECIFICATION SHEET NOS. S-251 & S-252
- . REFER TO SPECIFICATION SHEET NO. S-249

| SCALE:      | 1/4"=1'-0" |            |  |  |  |  |  |
|-------------|------------|------------|--|--|--|--|--|
| DRAWN BY:   | TPC        | 09/14/2017 |  |  |  |  |  |
| REVISED BY: | JPL        | 12/12/2023 |  |  |  |  |  |
| CHECKED BY: |            |            |  |  |  |  |  |